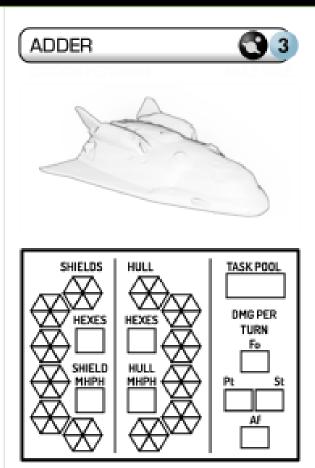

## SHIP STAT CARDS AND GRAPHICS

- Printer-friendly black on white versions of ship cards designed and tested
- Design tweaked

# SHIP STAT CARDS AND GRAPHICS