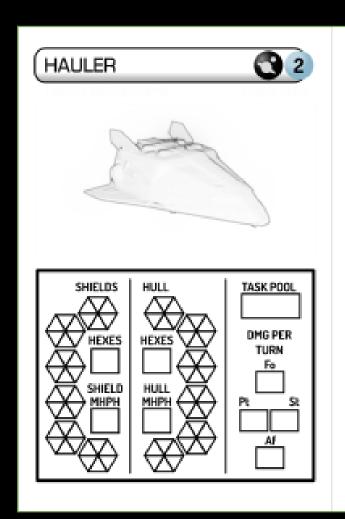

## SHIP STAT CARDS AND GRAPHICS

- Printer-friendly black on white versions of ship cards designed and tested
- Design tweaked

# SHIP STAT CARDS AND GRAPHICS